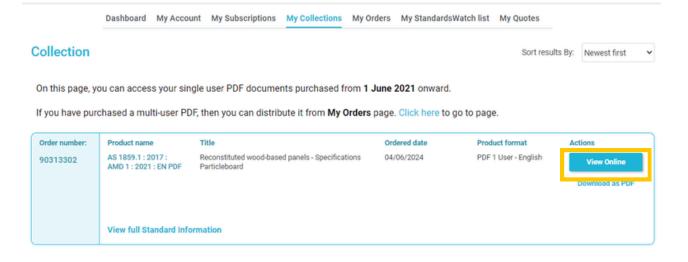

urces V Support V 😴 🛆 🕲 Dashboard My Account My Collections My Orders My StandardsWatch list My Quotes Log out

b) Select 'My Collections'

b) Click on the 'View Online' button to view the document on your device.