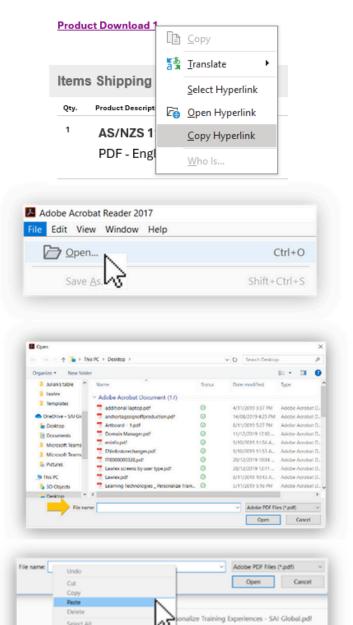

## Troubleshooting

If your file does not download automatically

- 1. Open the email: 'Your Digital Product Download from Intertek Inform'
- 2. Right-click on the 'Product Download' link.
- 3. Select 'Copy Hyperlink'.
- 4. Open Acrobat Reader application. Then from the top menu select:
- a. 'File'
- b. then 'Open'

5. Then RIGHT click over the 'File Name' box

a. select 'Paste'. This will enter the file name of your PDF-DRM.

-2639] ECOM \_ NSAI - Header Carry over- Cart 5

Content Designer.pdf

er-web.pdf

Select All Right to left Reading order

Open IME

Show Unicode control characters Insert Unicode control character

b. Now select 'Open' to open your PDF-DRM